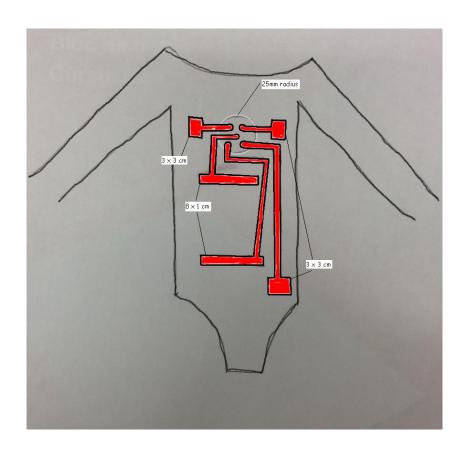

## Solution

Constant Monitoring regardless of Activity or Location

## Solution