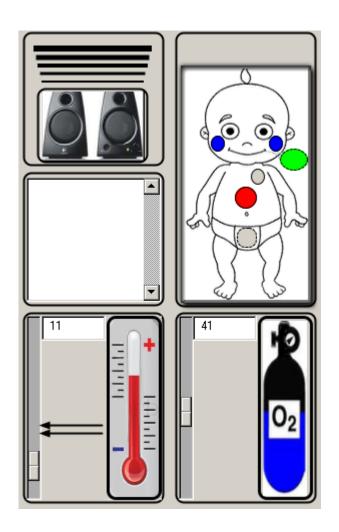

# Opportunity

- NightOwl usesPassive Sensors
- •Competition uses Active Sensors