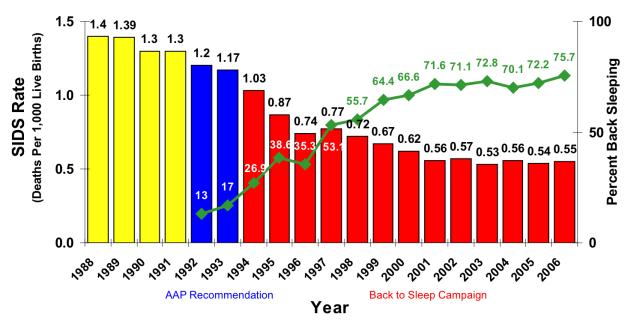

### SIDS Rate and Back Sleeping

(1988 - 2006)

SIDS Rate Source: CDC, National Center for Health Statistics, Sleep Position Data: NICHD, National Infant Sleep Position Study.