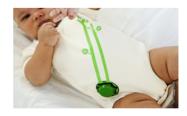

#### **Rest Devices**

Rest has created a brand new onesigbased infant monitor that monitors respiration, body position, skim temperature, audio, and activity level. It connects via WiFi and pushes the information to a smartphone app so that parents can view their baby's information anywhere, anytime. In addition, parents can set customizable alerts to be notified if there are changes in respiration, temperature, if a baby rolls onto its stomach, and for wake/sleep.