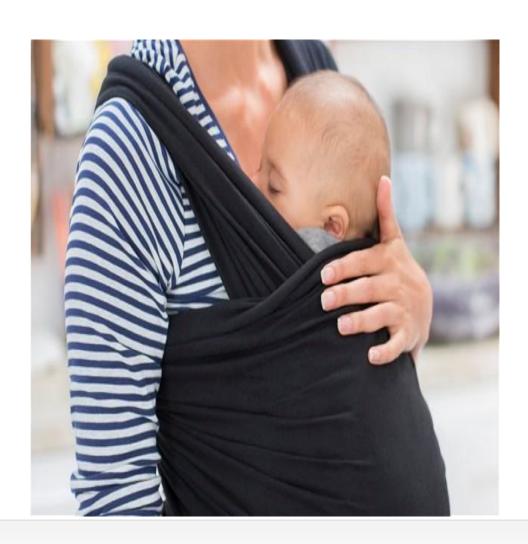

## SuPa Designs

Strangulation

600,000 Baby
Monitors
recalled after 2
deaths

Source: Consumer Product Safety Commission

Suffocation

1,000,000 Baby Slings recalled after 3 deaths

Source: WebMD