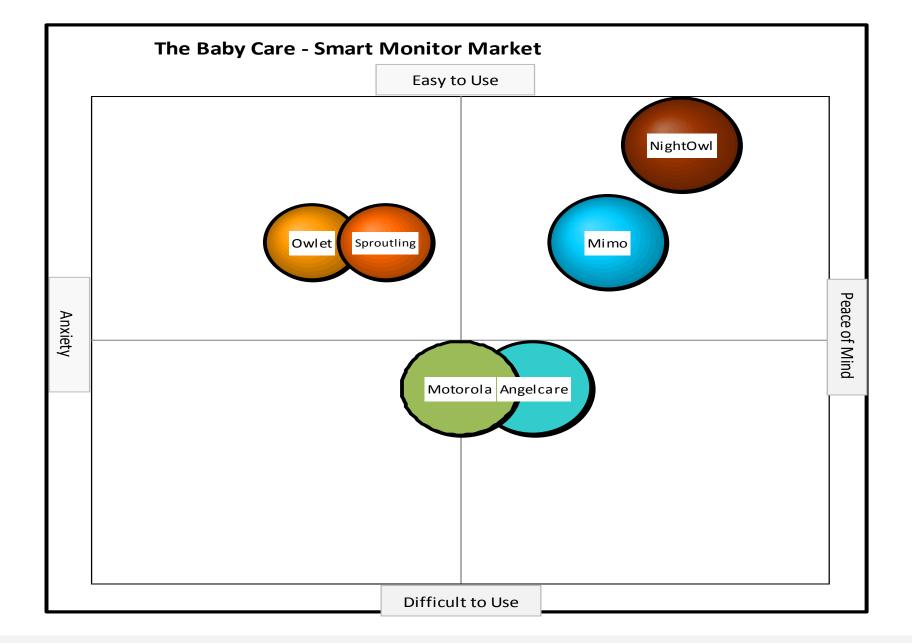

## Is there a Market?

# Opportunity

- NightOwl usesPassive Sensors
- •Competition uses Active Sensors