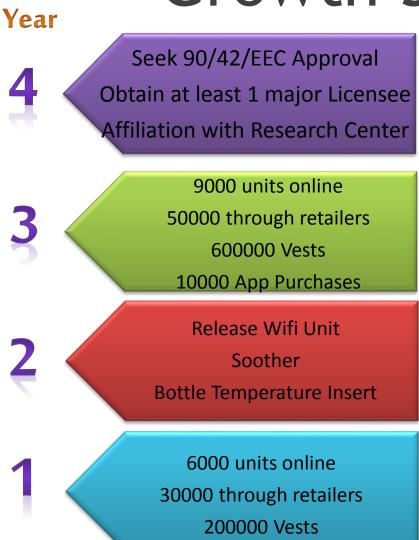

by Care**

Owlet is an innovative vitals monitor, using pulse oximetry to monitor blood oxygen levels and heart rate of babies.

Owlet is a small bootie that the baby wears while sleeping. It signals heartrate and respiration and you can check in on your baby via a









# Opportunity



- NightOwl usesPassive Sensors
- •Competition uses Active Sensors



## Marketing activities

- Crowdfunding
- Website with Blog
- Ebay/Amazon Shop
- Through Retailers
- Mother&Baby Fairs
- Adwords/Ads in Specific Print Media



### Revenue streams

- Online Selling direct to customers
- Selling through retailers shops/online
- Licensing the product to 3rd parties
- In-app purchases for extra functionality
- Ongoing purchasing of vest/undergarments



### Market Attack Plan





## **Growth Strategy**



- Competitors have achieved a combined \$3m in first round funding, \$4m total.
- Mothercare Ireland
   & UK sell 1600 baby
   monitors/week



## **Future**







# Why Us?

- Using an off the shelf approved development kit
- At least 3 parts of the suit are patentable and have licencing potential
- Year 2 plan is to move the electronics into an FPGA completely locking down the IP
- Same system will be expanded to the elderly, special needs with minimal extra development



# Financial Projections

|                                     | FY2015     | FY2016     | FY2017      |
|-------------------------------------|------------|------------|-------------|
| Revenue                             | €6,203,500 | €7,250,000 | €11,200,000 |
| Direct Cost                         | €1,860,500 |