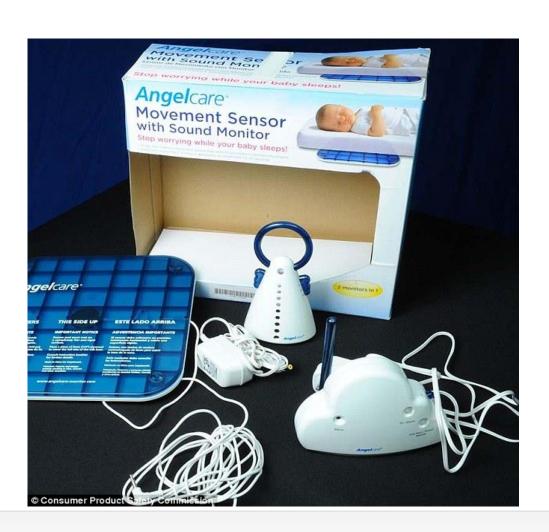

## SuPa Designs

Strangulation

600,000 Baby
Monitors
recalled after 2
deaths

Source: Consumer Product Safety Commission

Suffocation

1,000,000 Baby Slings recalled after 3 deaths

Source: WebMD