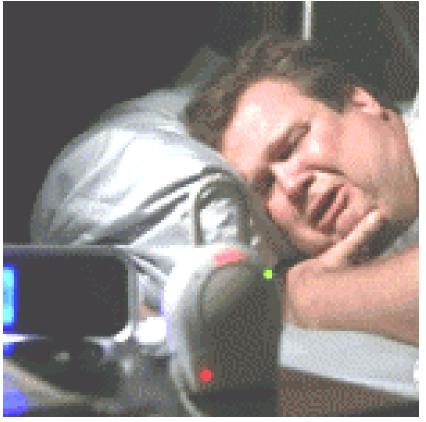

## SuPa Designs

Strangulation

600,000 Baby
Monitors
recalled after 2
deaths

Source: Consumer Product Safety Commission

Suffocation

1,000,000 Baby Slings recalled after 3 deaths

Source: WebMD