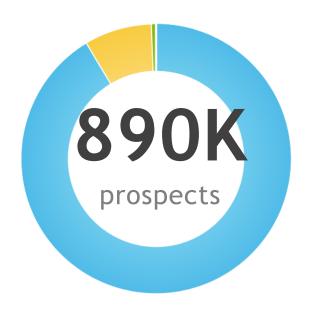

## Target Market

Market size: €133.7M

- Parents UK
- Parents Ireland
- Retailer UK
- Retailer Ireland
- Licensee

Source: Royal College of Obstetricians and Gynaecologists