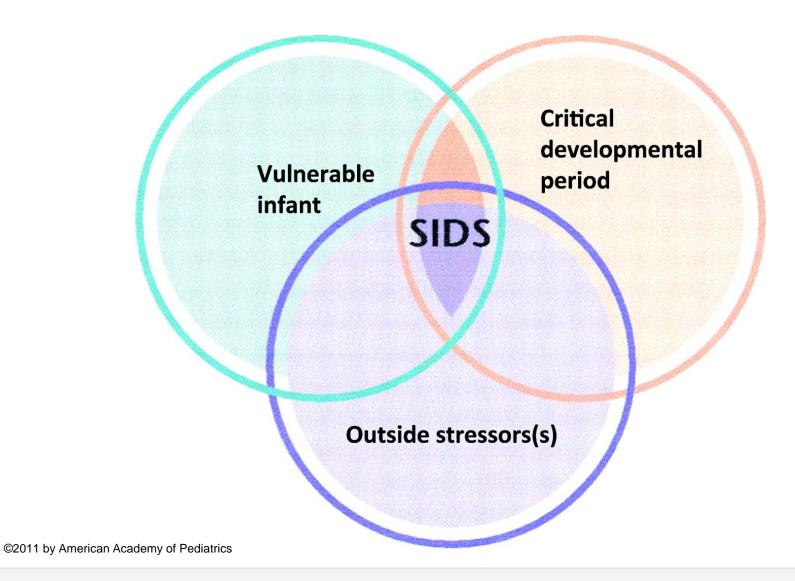

## SuPa Designs





Strangulation

600,000 Baby
Monitors
recalled after 2
deaths

Source: Consumer Product Safety Commission





Suffocation

1,000,000 Baby Slings recalled after 3 deaths

Source: WebMD











### SIDS Rate and Back Sleeping

(1988 - 2006)



SIDS Rate Source: CDC, National Center for Health Statistics, Sleep Position Data: NICHD, National Infant Sleep Position Study.













## Solution







Constant Monitoring regardless of Activity or Location



## Solution











## Target Market



Market size: €133.7M

- Parents UK
- Parents Ireland
- Retailer UK
- Retailer Ireland
- Licensee

Source: Royal College of Obstetricians and Gynaecologists



## Is there a Market?

#### **CrunchBase**



#### General Information

| Website   | mimobaby.com                    |
|-----------|---------------------------------|
| Blog      | blog.mimobaby.com               |
| Twitter   | @MimoBabies                     |
| Category  | Consumer<br>Electronics/Devices |
| Email     | contact@restdevic               |
| Employees |                                 |
| Founded   | 2/2011                          |

#### **Funding**

| TOTAL