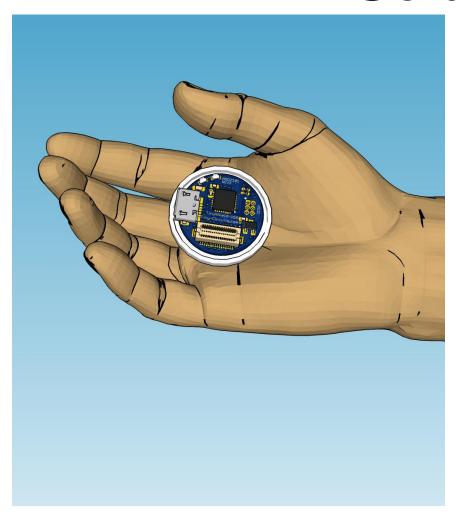

# Why Us?

- Using an off the shelf approved development kit
- At least 3 parts of the suit are patentable and have licencing potential
- Year 2 plan is to move the electronics into an FPGA completely locking down the IP
- Same system will be expanded to the elderly, special needs with minimal extra development