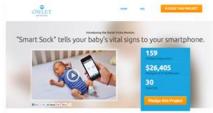

#### **Rest Devices**

Rest has created a brand new onesigbased infant monitor that monitors respiration, body position, skim temperature, audio, and activity level. It connects via WiFi and pushes the information to a smartphone app so that parents can view their baby's information anywhere, anytime. In addition, parents can set customizable alerts to be notified if there are changes in respiration, temperature, if a baby rolls onto its stomach, and for wake/sleep.

#### Sources

- Nyx Devices' sleep-monitoring shirt attracts \$500K (masshightech.com)
- Rest Devices Raises \$1.3M to Popularize its Wearable Baby Monitor (pevc.dowjones.com)