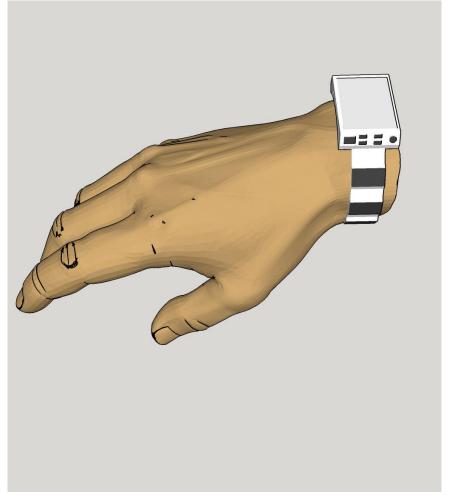

# Why Us?

- Using an off the shelf approved development kit
- At least 3 parts of the suit are patentable and have licencing potential
- Year 2 plan is to move the electronics into an FPGA completely locking down the IP
- Same system will be expanded to the elderly, special needs with minimal extra development